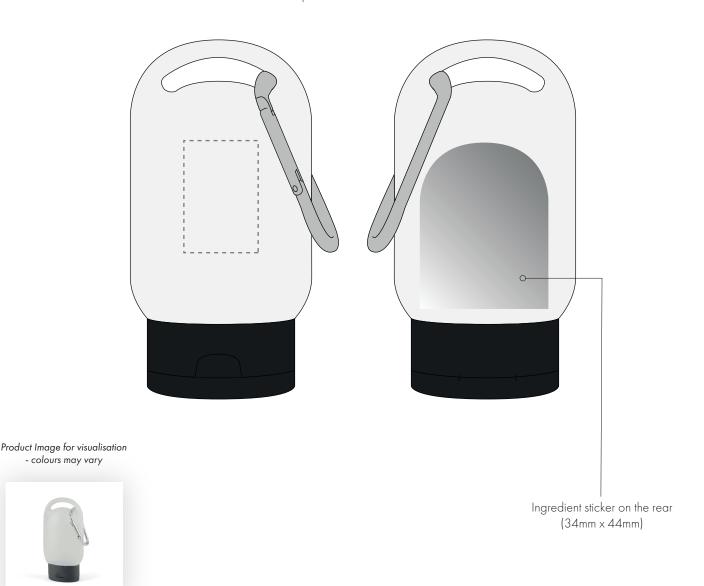

## **PANTONE REFERENCE(S)**

Full colour printing

ARTWORK SCALE 100% Max print area: 20mm x 30mm

- The dashed line is to demonstrate print area and will not appear on your printed item
  - 1. Your order will not go in to print and production time cannot be confirmed, unless artwork has been approved via the online system.
  - 2. Once printed, artwork cannot be amended, mistakes must be rectified at visual stage.
  - 3. Claims for faulty goods will be honoured, only if the goods are returned to us. We will not issue credits/refunds for items that have been distributed. Please ensure that goods are satisfactory before distribution
  - 4. We are not responsible for delays during transit.